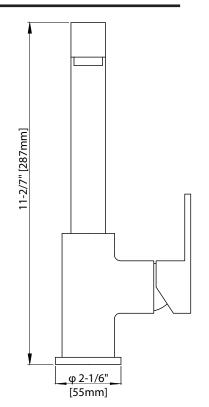

8" compression fittings
- Temperature controlled by handle travel

#### **FLOW**

• Flow is limited to 1.5 gpm (5.7 L/min) at 60 psi

#### **STANDARDS**

- Third party certified to IAPMO, ASME A112.18.1/CSA B-125.1 and all applicable requirements referenced therein including NSF 61& 372
- · Complies with California Proposition 65 and with the Federal Safe Drinking Water
- The backflow protection system in this device consists of two independently operating check valves, a primary and a secondary which prevent backflow

#### **INSTALLATION**

- The faucet is designed to be installed through 1 or 3 holes, 1-1/2"(38mm) min. dia **WARRANTY**
- 5 year limited warranty



#### **FINISHES**

- Chrome
- · Matte Black
- Brushed Nickel
- Oil Rubbed Bronze
- Gold
- Etc.

### **CRITICAL DIMENSIONS**