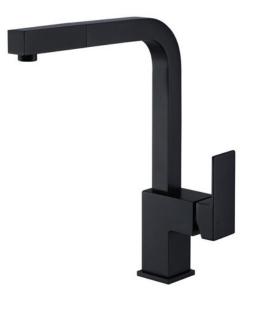

## **Single-Handle Pull Out Kitchen Faucet**

**SKU:** AF6850-5

### **DESCRIPTION**

- Pull-out system offers smoother operation, easy movement
- · Lead-free solid brass construction with various finishes
- NSF Certified cartridge for single-handle faucets
- · Quick connect installation
- Single function sprayer operates in spray mode
- Pull-out spray with 59"(1500mm) nylon braided hose
- Flexible supply lines with 3/8" compression fittings
- Temperature controlled by handle travel

#### **FINISHES**

- Chrome
- · Matte Black
- Brushed Nickel
- Oil Rubbed Bronze
- Gold
- Etc.