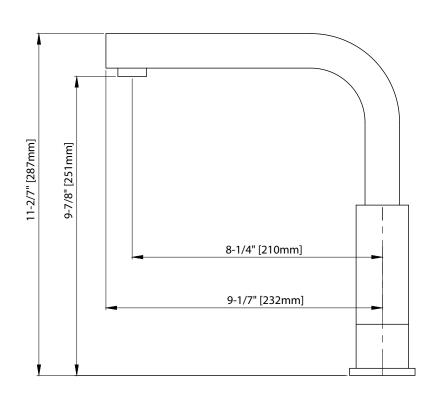

compression fittings
- Temperature controlled by handle travel

#### **FLOW**

• Flow is limited to 1.5 gpm (5.7 L/min) at 60 psi

#### **STANDARDS**

- Third party certified to IAPMO, ASME A112.18.1/CSA B-125.1 and all applicable requirements referenced therein including NSF 61& 372
- · Complies with California Proposition 65 and with the Federal Safe Drinking Water
- The backflow protection system in this device consists of two independently operating check valves, a primary and a secondary which prevent backflow

#### **INSTALLATION**

- The faucet is designed to be installed through 1 or 3 holes, 1-1/2"(38mm) min. dia **WARRANTY**
- 5 year limited warranty



#### **FINISHES**

- Chrome
- · Matte Black
- Brushed Nickel
- Oil Rubbed Bronze
- Gold
- Etc.

### **CRITICAL DIMENSIONS**